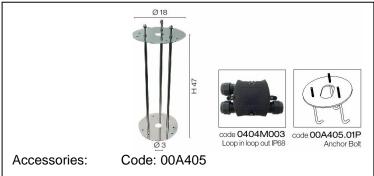

## Technical data sheet

All right reserved Landa illuminotecnica S.p.A. will reserve to change the specific note without any written notice.



## **Polos**

Article 4033.115F24

Product type: bollard

Body material: Die-casting aluminium EN47100 LCU and extruded aluminium EN AW6060, prior the painting process, washed with stones. Painting made by polyester powder with high resistant against oxidation. Country collection finishing (K) aluminium tube plus a "wood that isn't wood" treatment.

Transparent polycarbonate UV protection

Reflector in white polycarbonate

Screws in A2 stainless steel

IK07 IP65 850°C

2G11 24W 240V Fluorescent Bulb not included