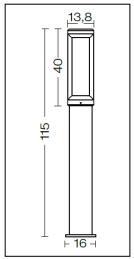

## **Polos**

Article 4033.115F24

Product type: bollard

Body material: Die-casting aluminium EN47100 LCU and extruded aluminium EN AW6060, prior the painting process, washed with stones. Painting made by polyester powder with high resistant against oxidation. Country collection finishing (K) aluminium tube plus a "wood that isn't wood" treatment.

Transparent polycarbonate UV protection

Reflector in white polycarbonate

Screws in A2 stainless steel

IK07 IP65 850°C

2G11 24W 240V Fluorescent Bulb not included