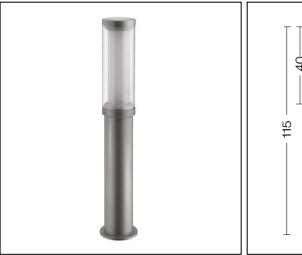

## **Polos**

Article 4033.115F24

Product type: bollard

Body material: Die-casting aluminium EN47100 LCU and extruded aluminium EN AW6060, prior the painting process, washed with stones. Painting made by polyester powder with high resistant against oxidation. Country collection finishing (K) aluminium tube plus a "wood that isn't wood" treatment.

Transparent polycarbonate UV protection

Reflector in white polycarbonate

Screws in A2 stainless steel

IK07 IP65 850°C

2G11 24W 240V Fluorescent Bulb not included