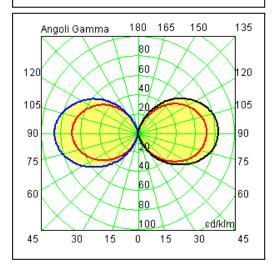

Transparent polycarbonate UV protection

Reflector in white polycarbonate

Screws in A2 stainless steel

IK07 IP65 850°C

2G11 24W 240V Fluorescent Bulb not included