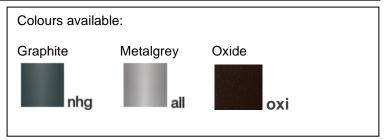

## **Polos**

Article 4033.115F24

Product type: bollard

Body material: Die-casting aluminium EN47100 LCU and extruded aluminium EN AW6060, prior the painting process, washed with stones. Painting made by polyester powder with high resistant against oxidation. Country collection finishing (K) aluminium tube plus a "wood that isn't wood" treatment.